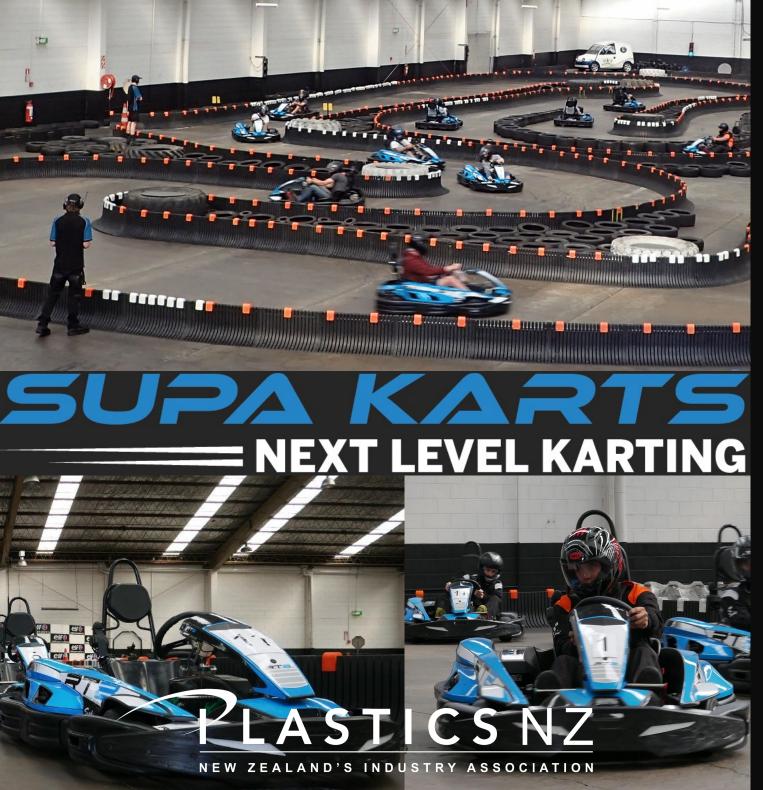

# **South Island Branch Go Karting Title**

#### Where

Supa Karts 91 Buchan St Sydenham, Christchurch

This event is subsidised by the branch!

## Cost (Inc GST)

\$40.00 per driver — Members \$75.00 per driver — Non-Members Endurance racing in teams of 3. Includes Pizza & Drinks. Numbers are limited!

NEW ZEALAND'S INDUSTRY ASSOCIATION